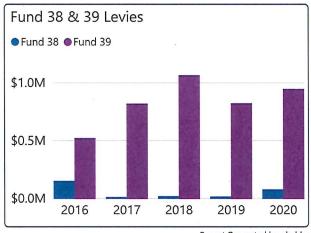

0,808 EQ Value/Mbr

\$3,353,400 School Levy

\$9.11 School Mill Rate

Report Generated by: skolden@colby.k12.wi.us

Copyright Robert W. Baird & Co. 12/11/2019

# Year-Over-Year Revenues & Expenditures





21.079

2019

21.39%





Source: Department of Public Instruction

21.62%

Report Generated by: skolden@colby.k12.wi.us

Copyright Robert W. Baird & Co. 12/11/2019

## **Equalization Aid Year-Over-Year**



Source: Department of Public Instruction

### **Equalization Aid**



Rarely does equalization aid create additional revenue for school districts. Instead, this aid determines the levy:aid ratio of the revenue limit thus impacting the school levy.

Report Generated by: skolden@colby.k12.wi.us





Copyright Robert W. Baird & Co. 12/11/2019

## Revenue Limit Year-Over-Year

















Source: Department of Public Instruction

Report Generated by: skolden@colby.k12.wi.us

Copyright Robert W. Baird & Co. 12/11/2019

# **Enrollment Variables Year-Over-Year**









Source: Department of Public Instruction

Report Generated by: skolden@colby.k12.wi.us



# Baird Analytics Financial, Demographics, Staffing and Academic Benchmarking District Staffing Data, Demographics and Comparables

School District of: Colby



# 2019 Staffing Information

93.86 Staff FTE 902 District Enrollment





Source: Department of Public Instruction





Report Generated by: skolden@colby.k12.wi.us





5.08 Student:Staff Ratio - SPED

# **Exceeds Expectations**

District Report Card Score

76.60

# Year-Over-Year Staffing











Administrators Aides / Paraprofession... Pupil Services T