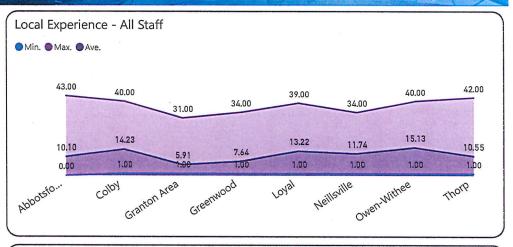

& Staff FTE

2019

District Overall Accountability Score 25 4 94

Report Generated by: skolden@colby.k12.wi.us

16.52

2019

Copyright Robert W. Baird & Co. 12/11/2019

#### The following criteria determines the districts with which we compare: Conference County Cesa 10 Clark All $\vee$ V DistrictType Districts K-12 $\vee$ All Rev Lim 3-year average FTE % Economically Disadvantaged District Enrollment 927 238 968 41.6% 73.0% 233 Report Card Score Report Card Rating 83.0 62.2 All Report Generated by: skolden@colby.k12.wi.us

# Resulting in the following Districts:

Abbotsford

Colby

Granton Area

Greenwood

Loyal

Neillsville

Owen-Withee

Thorp





O 2018

○ 2019











Source: Department of Public Instruction

Report Generated by: skolden@colby.k12.wi.us



O 2017 O 2018

BAIRD









Source: Department of Public Instruction

Report Generated by: skolden@colby.k12.wi.us

# Staffing Comparables for the Year of: 0 2017 0 2018 0 2019

BAIRD

Does the size of the district indicate a higher/lower student:teacher ratio?



Does the student:teacher ratio indicate a higher/lower school report card score?



Does the size of the district indicate a higher/lower student:staff ratio?



Does % of students who are economically disadvantaged indicate a higher/lower student:staff ratio?



Source: Department of Public Instruction

Report Generated by: skolden@colby.k12.wi.us

| Long-Range Faci            | lity Planning