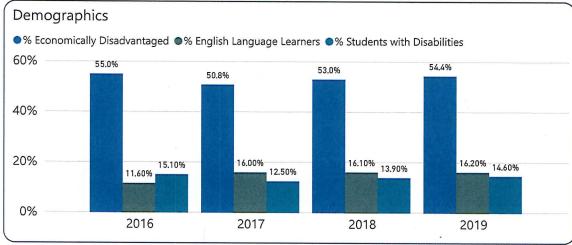

& Expenditures





21.079

2019

21.39%





Source: Department of Public Instruction

21.62%

Report Generated by: skolden@colby.k12.wi.us

Copyright Robert W. Baird & Co. 12/11/2019

## **Equalization Aid Year-Over-Year**



Source: Department of Public Instruction

### **Equalization Aid**



Rarely does equalization aid create additional revenue for school districts. Instead, this aid determines the levy:aid ratio of the revenue limit thus impacting the school levy.

Report Generated by: skolden@colby.k12.wi.us





Copyright Robert W. Baird & Co. 12/11/2019

## Revenue Limit Year-Over-Year

















Source: Department of Public Instruction

Report Generated by: skolden@colby.k12.wi.us

Copyright Robert W. Baird & Co. 12/11/2019

# **Enrollment Variables Year-Over-Year**









Source: Department of Public Instruction

Report Generated by: skolden@colby.k12.wi.us



# Baird Analytics Financial, Demographics, Staffing and Academic Benchmarking District Staffing Data, Demographics and Comparables

School District of: Colby



# 2019 Staffing Information

93.86 Staff FTE 902 District Enrollment





Source: Department of Public Instruction





Report Generated by: skolden@colby.k12.wi.us





5.08 Student:Staff Ratio - SPED

# **Exceeds Expectations**

District Report Card Score

76.60

# Year-Over-Year Staffing











Administrators Aides / Paraprofession... Pupil Services Teachers

17.15

2018

Staff FTE by Position

16.53

2017







2017

93.6

93.8

94.0

94.4

Report Card Score & Staff FTE

2019

District Overall Accountability Score 25 4 94

Report