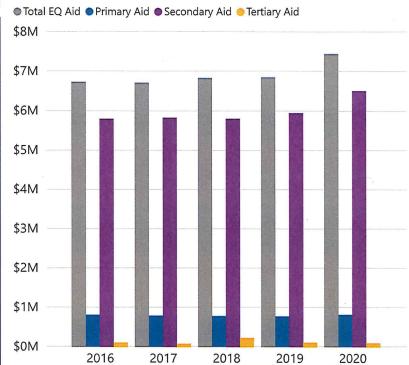

cademic Benchmarking School Finance Data, Demographics and Comparables

**School District of:** 

Colby





76.60
2019 Report Card Score
Meets Expectations





Source: Department of Public Instruction







# 2020 Rev Limit & EQ Aid Information



Total Revenue Limit Authority



\$353,614,477 Equalized Value \$350,808 EQ Value/Mbr

\$3,353,400 School Levy

\$9.11 School Mill Rate

Report Generated by: skolden@colby.k12.wi.us

Copyright Robert W. Baird & Co. 12/11/2019

# Year-Over-Year Revenues & Expenditures





21.079

2019

21.39%





Source: Department of Public Instruction

21.62%

Report Generated by: skolden@colby.k12.wi.us

Copyright Robert W. Baird & Co. 12/11/2019

## **Equalization Aid Year-Over-Year**



Source: Department of Public Instruction

### **Equalization Aid**



Rarely does equalization aid create additional revenue for school districts. Instead, this aid determines the levy:aid ratio of the revenue limit thus impacting the school levy.

Report Generated by: skolden@colby.k12.wi.us





Copyright Robert W. Baird & Co. 12/11/2019

## Revenue Limit Year-Over-Year

















Source: Department of Public Instruction

Report Generated by: skolden@colby.k12.wi.us

Copyright Robert W. Baird & Co. 12/11/2019

# **Enrollment Variables Year-Over-Year**









Source: Department of Public Instruction

Report Generated by: skolden@colby.k12.wi.us



# Baird Analytics Financial, Demographics, Staffing and Academic Benchmarking District Staffing Data, Demographics and Comparables

School District of: Colby



# 2019 Staffing Information

93.86 Staff F