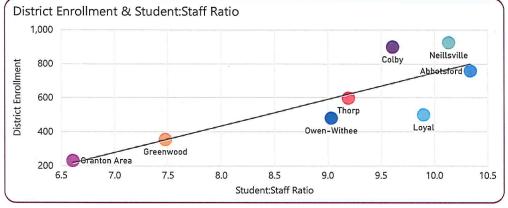

Mrs. Ploeckelman updated the Board on her attendance at the WIRSA conference.

Mr. Kolden updated the Board on the 2019-20 budget.

Community members address the Board regarding the Cross Country coop with Abbotsford. The Board discussed the Cross Country coop with Abbotsford for the 2020-21 and the 2021-22 school year. The Board would like the District to have information if one coach can coach two teams. This item will be placed on the December agenda.