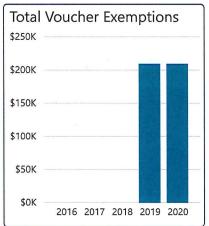

808 EQ Value/Mbr

\$3,353,400 School Levy

\$9.11 School Mill Rate

Report Generated by: skolden@colby.k12.wi.us

Copyright Robert W. Baird & Co. 12/11/2019

# Year-Over-Year Revenues & Expenditures





21.079

2019

21.39%





Source: Department of Public Instruction

21.62%

Report Generated by: skolden@colby.k12.wi.us

Copyright Robert W. Baird & Co. 12/11/2019

## **Equalization Aid Year-Over-Year**



Source: Department of Public Instruction

### **Equalization Aid**



Rarely does equalization aid create additional revenue for school districts. Instead, this aid determines the levy:aid ratio of the revenue limit thus impacting the school levy.

Report Generated by: skolden@colby.k12.wi.us





Copyright Robert W. Baird & Co. 12/11/2019

## Revenue Limit Year-Over-Year

















Source: Department of Public Instruction

Report Generated by: skolden@colby.k12.wi.us

Copyright Robert W. Baird & Co. 12/11/2019

# **Enrollment Variables Year-Over-Year**









Source: Department of Public Instruction

Report Generated by: skolden@colby.k12.wi.us



# Baird Analytics Financial, Demographics, Staffing and Academic Benchmarking District Staffing Data, Demographics and Comparables

School District of: Colby



# 2019 Staffing Information

93.86 Staff FTE 902 District Enrollment





Source: Department of Public Instruction





Report Generated by: skolden@colby.k12.wi.us





5.08 Student:Staff Ratio - SPED

# **Exceeds Expectations**

District Report Card Score

76.60

# Year-Over-Year Staffing











Administrators Aides / Paraprofession... Pupil Services Tea