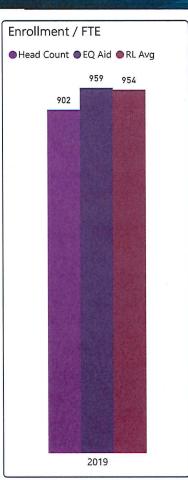

| 2018-19 | 2019-20       | 2019-20       | 2019-20 | Encumbered  | Unencumbered |
|----------------------|-----------------|---------------|---------|---------------|---------------|---------|-------------|--------------|
| Obj                  | Original Budget | FYTD Activity | FYTD %  | Budget        | FYTD Activity | FYTD %  | Amount      | Balance      |
| Grand Expense Totals | 12,120,000.00   | 3,211,239.04  | 26.50   | 12,335,474.00 | 3,119,742.93  | 25.29   | -170,686.76 | 9,386,417,83 |

Number of Accounts: 3944



# Baird Analytics Financial, Demographics, Staffing and Academic Benchmarking School Finance Data, Demographics and Comparables

**School District of:** 

Colby





76.60
2019 Report Card Score
Meets Expectations





Source: Department of Public Instruction







# 2020 Rev Limit & EQ Aid Information



Total Revenue Limit Authority



\$353,614,477 Equalized Value \$350,808 EQ Value/Mbr

\$3,353,400 School Levy

\$9.11 School Mill Rate

Report Generated by: skolden@colby.k12.wi.us

Copyright Robert W. Baird & Co. 12/11/2019

# Year-Over-Year Revenues & Expenditures





21.079

2019

21.39%





Source: Department of Public Instruction

21.62%

Report Generated by: skolden@colby.k12.wi.us

Copyright Robert W. Baird & Co. 12/11/2019

## **Equalization Aid Year-Over-Year**



Source: Department of Public Instruction

### **Equalization Aid**



Rarely does equalization aid create additional revenue for school districts. Instead, this aid determines the levy:aid ratio of the revenue limit thus impacting the school levy.

Report Generated by: sk