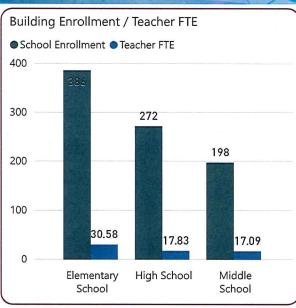

Mr. Kolden updated the Board regarding: Election Dates; State Report Cards; NTC K-16 Annual Report; AB 572; (Designating Colby as the State Cheese); Medford Legislative Session – March 2, 2020.

Strategic Planning Progress Monitoring – Mr. Kolden provided an update.