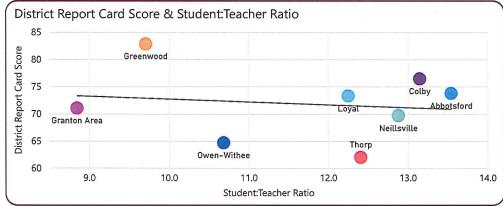

All Rev Lim 3-year average FTE % Economically Disadvantaged District Enrollment 927 238 968 41.6% 73.0% 233 Report Card Score Report Card Rating 83.0 62.2 All Report Generated by: skolden@colby.k12.wi.us

# Resulting in the following Districts:

Abbotsford

Colby

Granton Area

Greenwood

Loyal

Neillsville

Owen-Withee

Thorp





O 2018

○ 2019











Source: Department of Public Instruction

Report Generated by: skolden@colby.k12.wi.us



O 2017 O 2018

BAIRD









Source: Department of Public Instruction

Report Generated by: skolden@colby.k12.wi.us

# Staffing Comparables for the Year of: 0 2017 0 2018 0 2019

BAIRD

Does the size of the district indicate a higher/lower student:teacher ratio?



Does the student:teacher ratio indicate a higher/lower school report card score?



Does the size of the district indicate a higher/lower student:staff ratio?



Does % of students who are economically disadvantaged indicate a higher/lower student:staff ratio?



Source: Department of Public Instruction

Report Generated by: skolden@colby.k12.wi.us

| Long-Range Faci            | lity Planning