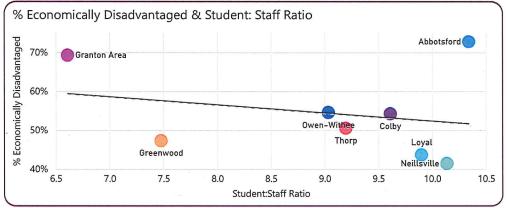

Mrs. Ploeckelman updated the Board on her attendance at the WIRSA conference.

Mr. Kolden updated the Board on the 2019-20 budget.

Community members address the Board regarding the Cross Country coop with Abbotsford. The Board discussed the Cross Country coop with Abbotsford for the 2020-21 and the 2021-22 school year. The Board would like the District to have information if one coach can coach two teams. This item will be placed on the December agenda.