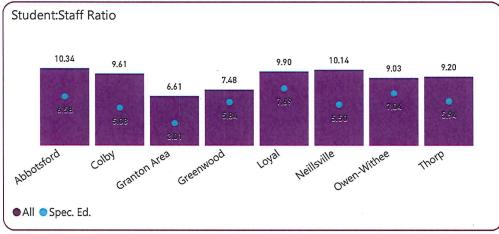

vices Teachers

17.15

2018

Staff FTE by Position

16.53

2017







2017

93.6

93.8

94.0

94.4

Report Card Score & Staff FTE

2019

District Overall Accountability Score 25 4 94

Report Generated by: skolden@colby.k12.wi.us

16.52

2019

Copyright Robert W. Baird & Co. 12/11/2019

#### The following criteria determines the districts with which we compare: Conference County Cesa 10 Clark All $\vee$ V DistrictType Districts K-12 $\vee$ All Rev Lim 3-year average FTE % Economically Disadvantaged District Enrollment 927 238 968 41.6% 73.0% 233 Report Card Score Report Card Rating 83.0 62.2 All Report Generated by: skolden@colby.k12.wi.us

# Resulting in the following Districts:

Abbotsford

Colby

Granton Area

Greenwood

Loyal

Neillsville

Owen-Withee

Thorp





O 2018

○ 2019











Source: Department of Public Instruction

Report Generated by: skolden@colby.k12.wi.us



O 2017 O 2018

BAIRD









Source: Department of Public Instruction

Report Generated by: skolden@colby.k12.wi.us

# Staffing Comparables for the Year of: 0 2017 0 2018 0 2019

BAIRD

Does the size of the district indicate a higher/lower student:teacher ratio?



Does the student:teacher ratio indicate a higher/lower school report card score?



Does the size of the district indicate a higher/lower student:staff ratio?



Does % of students who are economically disadvantaged indicate a higher/lower student:staff ratio?



Source: Department of Public Instruction

Report Generated by: skolden@colby.k12.wi.us

| Long-Range Faci            | lity Planning