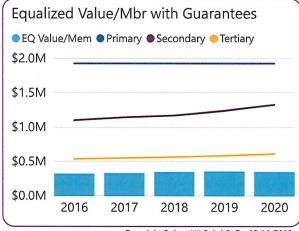

EQ Aid Information



Total Revenue Limit Authority



\$353,614,477 Equalized Value \$350,808 EQ Value/Mbr

\$3,353,400 School Levy

\$9.11 School Mill Rate

Report Generated by: skolden@colby.k12.wi.us

Copyright Robert W. Baird & Co. 12/11/2019

# Year-Over-Year Revenues & Expenditures





21.079

2019

21.39%





Source: Department of Public Instruction

21.62%

Report Generated by: skolden@colby.k12.wi.us

Copyright Robert W. Baird & Co. 12/11/2019

## **Equalization Aid Year-Over-Year**



Source: Department of Public Instruction

### **Equalization Aid**



Rarely does equalization aid create additional revenue for school districts. Instead, this aid determines the levy:aid ratio of the revenue limit thus impacting the school levy.

Report Generated by: skolden@colby.k12.wi.us





Copyright Robert W. Baird & Co. 12/11/2019

## Revenue Limit Year-Over-Year

















Source: Department of Public Instruction

Report Generated by: skolden@colby.k12.wi.us

Copyright Robert W. Baird & Co. 12/11/2019

# **Enrollment Variables Year-Over-Year**









Source: Department of Public Instruction

Report Generated by: skolden@colby.k12.wi.us



# Baird Analytics Financial, Demographics, Staffing and Academic Benchmarking District Staffing Data, Demographics and Comparables

School District of: Colby



# 2019 Staffing Information

93.86 Staff FTE 902 District Enrollment





Source: Department of Public Instruction





Report Generated by: skolden@colby.k12.wi.us





5.08 Student:Staff Ratio - SPED

# **Exceeds Expectations**

District Report Card Score

76.60

# Yea