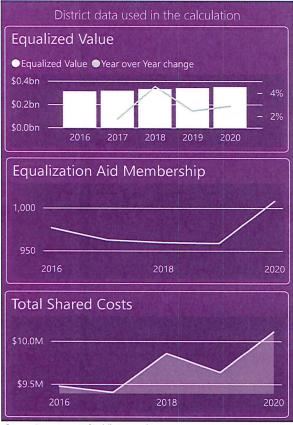

Mr. Kolden updated the Board regarding: Election Dates; State Report Cards; NTC K-16 Annual Report; AB 572; (Designating Colby as the State Cheese); Medford Legislative Session – March 2, 2020.

Strategic Planning Progress Monitoring – Mr. Kolden provided an update.