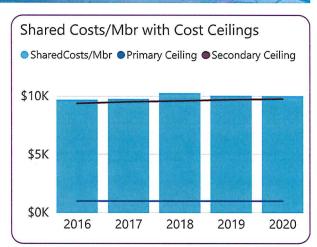

& EQ Aid Information



Total Revenue Limit Authority



\$353,614,477 Equalized Value \$350,808 EQ Value/Mbr

\$3,353,400 School Levy

\$9.11 School Mill Rate

Report Generated by: skolden@colby.k12.wi.us

Copyright Robert W. Baird & Co. 12/11/2019

# Year-Over-Year Revenues & Expenditures





21.079

2019

21.39%





Source: Department of Public Instruction

21.62%

Report Generated by: skolden@colby.k12.wi.us

Copyright Robert W. Baird & Co. 12/11/2019

## **Equalization Aid Year-Over-Year**



Source: Department of Public Instruction

### **Equalization Aid**



Rarely does equalization aid create additional revenue for school districts. Instead, this aid determines the levy:aid ratio of the revenue limit thus impacting the school levy.

Report Generated by: skolden@colby.k12.wi.us





Copyright Robert W. Baird & Co. 12/11/2019

## Revenue Limit Year-Over-Year

















Source: Department of Public Instruction

Report Generated by: skolden@colby.k12.wi.us

Copyright Robert W. Baird & Co. 12/11/2019

# **Enrollment Variables Year-Over-Year**









Source: Department of Public Instruction

Report Generated by: skolden@colby.k12.wi.us



# Baird Analytics Financial, Demographics, Staffing and Academic Benchmarking District Staffing Data, Demographics and Comparables

School District of: Colby



# 2019 Staffing Information

93.86 Staff FTE 902 District Enrollment





Source: Department of Public Instruction





Report Generated by: skolden@colby.k12.wi.us





5.08 Student:Staff Ratio - SPED

# **Exceeds Expectations**

District Report Card Score

76.60

# Y