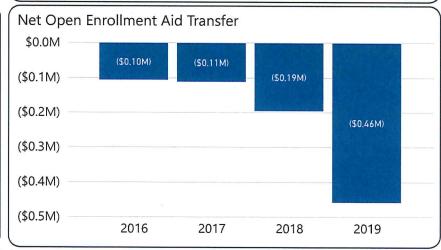

Expenditures





21.079

2019

21.39%





Source: Department of Public Instruction

21.62%

Report Generated by: skolden@colby.k12.wi.us

Copyright Robert W. Baird & Co. 12/11/2019

## **Equalization Aid Year-Over-Year**



Source: Department of Public Instruction

### **Equalization Aid**



Rarely does equalization aid create additional revenue for school districts. Instead, this aid determines the levy:aid ratio of the revenue limit thus impacting the school levy.

Report Generated by: skolden@colby.k12.wi.us





Copyright Robert W. Baird & Co. 12/11/2019

## Revenue Limit Year-Over-Year

















Source: Department of Public Instruction

Report Generated by: skolden@colby.k12.wi.us

Copyright Robert W. Baird & Co. 12/11/2019

# **Enrollment Variables Year-Over-Year**









Source: Department of Public Instruction

Report Generated by: skolden@colby.k12.wi.us



# Baird Analytics Financial, Demographics, Staffing and Academic Benchmarking District Staffing Data, Demographics and Comparables

School District of: Colby



# 2019 Staffing Information

93.86 Staff FTE 902 District Enrollment





Source: Department of Public Instruction





Report Generated by: skolden@colby.k12.wi.us





5.08 Student:Staff Ratio - SPED

# **Exceeds Expectations**

District Report Card Score

76.60

# Year-Over-Year Staffing











Administrators Aides / Paraprofession... Pupil Services Teachers

17.15

2018

Staff FTE by Position

16.53

2017







2017

93.6

93.8

94.0

94.4

Report Card Score & Staff FTE

2019

District Overall Accountability Score 25 4 94

Report Ge