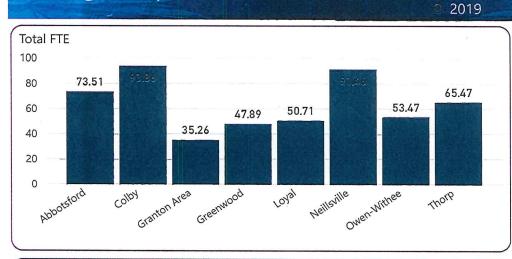

re & Staff FTE

2019

District Overall Accountability Score 25 4 94

Report Generated by: skolden@colby.k12.wi.us

16.52

2019

Copyright Robert W. Baird & Co. 12/11/2019

#### The following criteria determines the districts with which we compare: Conference County Cesa 10 Clark All $\vee$ V DistrictType Districts K-12 $\vee$ All Rev Lim 3-year average FTE % Economically Disadvantaged District Enrollment 927 238 968 41.6% 73.0% 233 Report Card Score Report Card Rating 83.0 62.2 All Report Generated by: skolden@colby.k12.wi.us

# Resulting in the following Districts:

Abbotsford

Colby

Granton Area

Greenwood

Loyal

Neillsville

Owen-Withee

Thorp





O 2018

○ 2019











Source: Department of Public Instruction

Report Generated by: skolden@colby.k12.wi.us



O 2017 O 2018

BAIRD









Source: Department of Public Instruction

Report Generated by: skolden@colby.k12.wi.us

# Staffing Comparables for the Year of: 0 2017 0 2018 0 2019

BAIRD

Does the size of the district indicate a higher/lower student:teacher ratio?



Does the student:teacher ratio indicate a higher/lower school report card score?



Does the size of the district indicate a higher/lower student:staff ratio?



Does % of students who are economically disadvantaged indicate a higher/lower student:staff ratio?



Source: Department of Public Instruction

Report Generated by: skolden@colby.k12.wi.us

| Long-Range Faci            | lity Planning