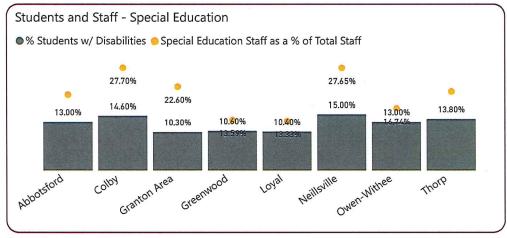

ces Teachers

17.15

2018

Staff FTE by Position

16.53

2017







2017

93.6

93.8

94.0

94.4

Report Card Score & Staff FTE

2019

District Overall Accountability Score 25 4 94

Report Generated by: skolden@colby.k12.wi.us

16.52

2019

Copyright Robert W. Baird & Co. 12/11/2019

#### The following criteria determines the districts with which we compare: Conference County Cesa 10 Clark All $\vee$ V DistrictType Districts K-12 $\vee$ All Rev Lim 3-year average FTE % Economically Disadvantaged District Enrollment 927 238 968 41.6% 73.0% 233 Report Card Score Report Card Rating 83.0 62.2 All Report Generated by: skolden@colby.k12.wi.us

# Resulting in the following Districts:

Abbotsford

Colby

Granton Area

Greenwood

Loyal

Neillsville

Owen-Withee

Thorp





O 2018

○ 2019











Source: Department of Public Instruction

Report Generated by: skolden@colby.k12.wi.us



O 2017 O 2018

BAIRD









Source: Department of Public Instruction

Report Generated by: skolden@colby.k12.wi.us

# Staffing Comparables for the Year of: 0 2017 0 2018 0 2019

BAIRD

Does the size of the district indicate a higher/lower student:teacher ratio?



Does the student:teacher ratio indicate a higher/lower school report card score?



Does the size of the district indicate a higher/lower student:staff ratio?



Does % of students who are economically disadvantaged indicate a higher/lower student:staff ratio?



Source: Department of Public Instruction

Report Generated by: skolden@colby.k12.wi.us

| Long-Range Faci            | lity Planning