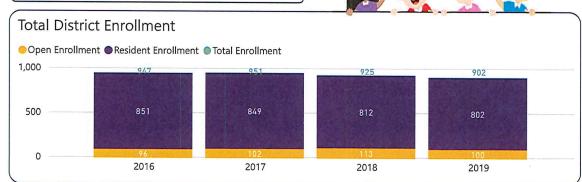

nues & Expenditures





21.079

2019

21.39%





Source: Department of Public Instruction

21.62%

Report Generated by: skolden@colby.k12.wi.us

Copyright Robert W. Baird & Co. 12/11/2019

## **Equalization Aid Year-Over-Year**



Source: Department of Public Instruction

### **Equalization Aid**



Rarely does equalization aid create additional revenue for school districts. Instead, this aid determines the levy:aid ratio of the revenue limit thus impacting the school levy.

Report Generated by: skolden@colby.k12.wi.us





Copyright Robert W. Baird & Co. 12/11/2019

## Revenue Limit Year-Over-Year

















Source: Department of Public Instruction

Report Generated by: skolden@colby.k12.wi.us

Copyright Robert W. Baird & Co. 12/11/2019

# **Enrollment Variables Year-Over-Year**









Source: Department of Public Instruction

Report Generated by: skolden@colby.k12.wi.us



# Baird Analytics Financial, Demographics, Staffing and Academic Benchmarking District Staffing Data, Demographics and Comparables

School District of: Colby



# 2019 Staffing Information

93.86 Staff FTE 902 District Enrollment





Source: Department of Public Instruction





Report Generated by: skolden@colby.k12.wi.us





5.08 Student:Staff Ratio - SPED

# **Exceeds Expectations**

District Report Card Score

76.60

# Year-Over-Year Staffing











Administrators Aides / Paraprofession... Pupil Services Teachers

17.15

2018

Staff FTE by Position

16.53

2017







2017

93.6

93.8

94.0

94.4

Report Card Score & Staff FTE

2019

District Overall Accountability Score 25 4 94

Rep