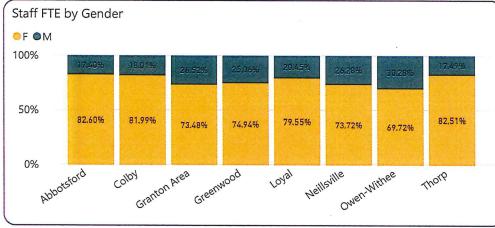

Staff FTE

2019

District Overall Accountability Score 25 4 94

Report Generated by: skolden@colby.k12.wi.us

16.52

2019

Copyright Robert W. Baird & Co. 12/11/2019

#### The following criteria determines the districts with which we compare: Conference County Cesa 10 Clark All $\vee$ V DistrictType Districts K-12 $\vee$ All Rev Lim 3-year average FTE % Economically Disadvantaged District Enrollment 927 238 968 41.6% 73.0% 233 Report Card Score Report Card Rating 83.0 62.2 All Report Generated by: skolden@colby.k12.wi.us

# Resulting in the following Districts:

Abbotsford

Colby

Granton Area

Greenwood

Loyal

Neillsville

Owen-Withee

Thorp





O 2018

○ 2019











Source: Department of Public Instruction

Report Generated by: skolden@colby.k12.wi.us



O 2017 O 2018

BAIRD









Source: Department of Public Instruction

Report Generated by: skolden@colby.k12.wi.us

# Staffing Comparables for the Year of: 0 2017 0 2018 0 2019

BAIRD

Does the size of the district indicate a higher/lower student:teacher ratio?



Does the student:teacher ratio indicate a higher/lower school report card score?



Does the size of the district indicate a higher/lower student:staff ratio?



Does % of students who are economically disadvantaged indicate a higher/lower student:staff ratio?



Source: Department of Public Instruction

Report Generated by: skolden@colby.k12.wi.us

| Long-Range Faci            | lity Planning