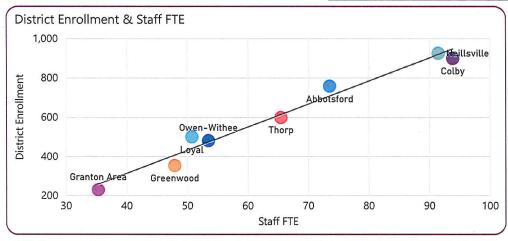

Mr. Kolden updated the Board regarding: Election Dates; State Report Cards; NTC K-16 Annual Report; AB 572; (Designating Colby as the State Cheese); Medford Legislative Session – March 2, 2020.

Strategic Planning Progress Monitoring – Mr. Kolden provided an update.