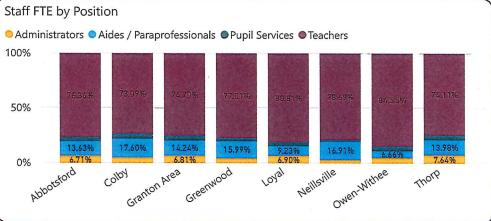

taff FTE

2019

District Overall Accountability Score 25 4 94

Report Generated by: skolden@colby.k12.wi.us

16.52

2019

Copyright Robert W. Baird & Co. 12/11/2019

#### The following criteria determines the districts with which we compare: Conference County Cesa 10 Clark All $\vee$ V DistrictType Districts K-12 $\vee$ All Rev Lim 3-year average FTE % Economically Disadvantaged District Enrollment 927 238 968 41.6% 73.0% 233 Report Card Score Report Card Rating 83.0 62.2 All Report Generated by: skolden@colby.k12.wi.us

# Resulting in the following Districts:

Abbotsford

Colby

Granton Area

Greenwood

Loyal

Neillsville

Owen-Withee

Thorp





O 2018

○ 2019











Source: Department of Public Instruction

Report Generated by: skolden@colby.k12.wi.us



O 2017 O 2018

BAIRD









Source: Department of Public Instruction

Report Generated by: skolden@colby.k12.wi.us

# Staffing Comparables for the Year of: 0 2017 0 2018 0 2019

BAIRD

Does the size of the district indicate a higher/lower student:teacher ratio?



Does the student:teacher ratio indicate a higher/lower school report card score?



Does the size of the district indicate a higher/lower student:staff ratio?



Does % of students who are economically disadvantaged indicate a higher/lower student:staff ratio?



Source: Department of Public Instruction

Report Generated by: skolden@colby.k12.wi.us

| Long-Range Faci            | lity Planning