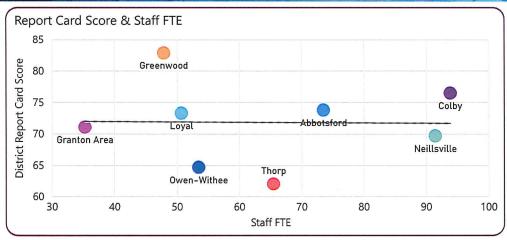

Mr. Kolden updated the Board regarding: Election Dates; State Report Cards; NTC K-16 Annual Report; AB 572; (Designating Colby as the State Cheese); Medford Legislative Session – March 2, 2020.

Strategic Planning Progress Monitoring – Mr. Kolden provided an update.