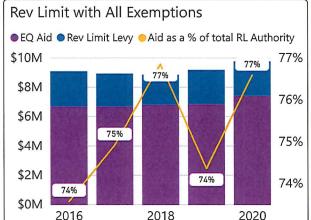

Mr. Kolden updated the Board regarding: Election Dates; State Report Cards; NTC K-16 Annual Report; AB 572; (Designating Colby as the State Cheese); Medford Legislative Session – March 2, 2020.

Strategic Planning Progress Monitoring – Mr. Kolden provided an update.