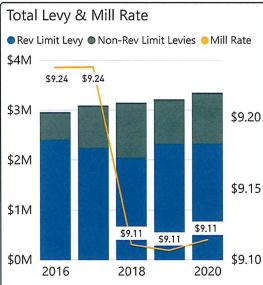

8 EQ Value/Mbr

\$3,353,400 School Levy

\$9.11 School Mill Rate

Report Generated by: skolden@colby.k12.wi.us

Copyright Robert W. Baird & Co. 12/11/2019

# Year-Over-Year Revenues & Expenditures





21.079

2019

21.39%





Source: Department of Public Instruction

21.62%

Report Generated by: skolden@colby.k12.wi.us

Copyright Robert W. Baird & Co. 12/11/2019

## **Equalization Aid Year-Over-Year**



Source: Department of Public Instruction

### **Equalization Aid**



Rarely does equalization aid create additional revenue for school districts. Instead, this aid determines the levy:aid ratio of the revenue limit thus impacting the school levy.

Report Generated by: skolden@colby.k12.wi.us





Copyright Robert W. Baird & Co. 12/11/2019

## Revenue Limit Year-Over-Year

















Source: Department of Public Instruction

Report Generated by: skolden@colby.k12.wi.us

Copyright Robert W. Baird & Co. 12/11/2019

# **Enrollment Variables Year-Over-Year**









Source: Department of Public Instruction

Report Generated by: skolden@colby.k12.wi.us



# Baird Analytics Financial, Demographics, Staffing and Academic Benchmarking District Staffing Data, Demographics and Comparables

School District of: Colby



# 2019 Staffing Information

93.86 Staff FTE 902 District Enrollment





Source: Department of Public Instruction





Report Generated by: skolden@colby.k12.wi.us





5.08 Student:Staff Ratio - SPED

# **Exceeds Expectations**

District Report Card Score

76.60

# Year-Over-Year Staffing











Administrators Aides / Paraprofession... Pupil Services Teach