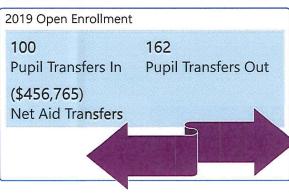

| 2018-19         | 2018-19       | 2018-19 | 2019-20       | 2019-20       | 2019-20 | Encumbered  | Unencumbered |
|----------------------|-----------------|---------------|---------|---------------|---------------|---------|-------------|--------------|
| Obj                  | Original Budget | FYTD Activity | FYTD %  | Budget        | FYTD Activity | FYTD %  | Amount      | Balance      |
| Grand Expense Totals | 12,120,000.00   | 3,211,239.04  | 26.50   | 12,335,474.00 | 3,119,742.93  | 25.29   | -170,686.76 | 9,386,417,83 |

Number of Accounts: 3944



# Baird Analytics Financial, Demographics, Staffing and Academic Benchmarking School Finance Data, Demographics and Comparables

**School District of:** 

Colby





76.60
2019 Report Card Score
Meets Expectations





Source: Department of Public Instruction







# 2020 Rev Limit & EQ Aid Information



Total Revenue Limit Authority



\$353,614,477 Equalized Value \$350,808 EQ Value/Mbr

\$3,353,400 School Levy

\$9.11 School Mill Rate

Report Generated by: skolden@colby.k12.wi.us

Copyright Robert W. Baird & Co. 12/11/2019

# Year-Over-Year Revenues & Expenditures





21.079

2019

21.39%





Source: Department of Public Instruction

21.62%

Report Generated by: skolden@colby.k12.wi.us

Copyright Robert W. Baird & Co. 12/11/2019

## **Equalization Aid Year-Over-Year**



Source: Department of Public Instruction

### **Equalization Aid**



Rarely does equalization aid create additional revenue for school districts. Instead, this aid determines the levy:aid ratio of the revenue limit thus impac