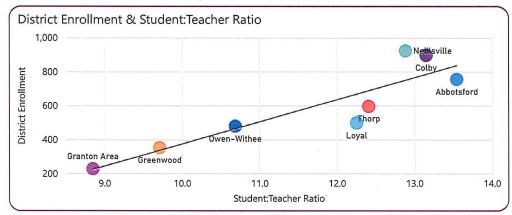

are: Conference County Cesa 10 Clark All $\vee$ V DistrictType Districts K-12 $\vee$ All Rev Lim 3-year average FTE % Economically Disadvantaged District Enrollment 927 238 968 41.6% 73.0% 233 Report Card Score Report Card Rating 83.0 62.2 All Report Generated by: skolden@colby.k12.wi.us

# Resulting in the following Districts:

Abbotsford

Colby

Granton Area

Greenwood

Loyal

Neillsville

Owen-Withee

Thorp





O 2018

○ 2019











Source: Department of Public Instruction

Report Generated by: skolden@colby.k12.wi.us



O 2017 O 2018

BAIRD









Source: Department of Public Instruction

Report Generated by: skolden@colby.k12.wi.us

# Staffing Comparables for the Year of: 0 2017 0 2018 0 2019

BAIRD

Does the size of the district indicate a higher/lower student:teacher ratio?



Does the student:teacher ratio indicate a higher/lower school report card score?



Does the size of the district indicate a higher/lower student:staff ratio?



Does % of students who are economically disadvantaged indicate a higher/lower student:staff ratio?



Source: Department of Public Instruction

Report Generated by: skolden@colby.k12.wi.us

| Long-Range Faci            | lity Planning